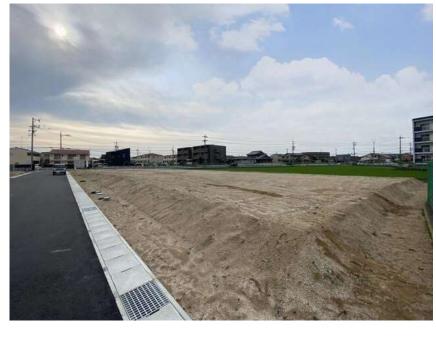

土地面積 公簿 187.68㎡

現況 更地 引渡可能時期 相談

- ★全17区画の分譲地
- ★近くに公園があって嬉しい! ★周辺にコンビニやドラックストアがあり ます♪
- ★駅近で好立地!

## チェックポイント!

●分譲地内●プロパンガス●電気●上水道●下水道

| 建ぺい率 | 60%                                                                         | 容積率          | 200%                                     | 地  | 目       | 宅地                                                                                  |
|------|-----------------------------------------------------------------------------|--------------|------------------------------------------|----|---------|-------------------------------------------------------------------------------------|
| 備考   | ※建築条件はございません。 ※ブロッ確定後多少の増減がございます。・<br>価格: 908万円 ・14号地<br>担金(1㎡あたり):530円 利用駅 | │2号地<br>土地面積 | 土地面積:187.68㎡ 価格:90<br>☆:187.67㎡ 価格:908万円 | 8万 | 円<br>下水 | 画がございます。 ※面積が未確定の為、<br>・13号地 - 土地面積: 187.67㎡<br>道負担金: 200,000円 - 下水道受益者負<br>徳和徒歩26分 |