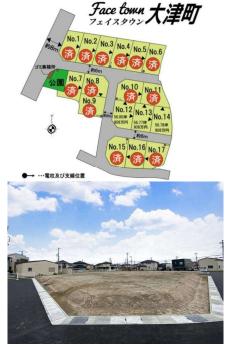

土地面積 公簿 187.68㎡

現況 更地 引渡可能時期 相談

- ★全17区画の分譲地
- ★近くに公園があって嬉しい! ★周辺にコンビニやドラックストアがあり ます♪
- ★駅近で好立地!

## チェックポイント!

●分譲地内●プロパンガス●電気●上水道●下水道

| 建ぺい率 | 60%                                                                         | 容積率          | 200%                                     | 地  | 目       | 宅地                                                                                  |
|------|-----------------------------------------------------------------------------|--------------|------------------------------------------|----|---------|-------------------------------------------------------------------------------------|
| 備考   | ※建築条件はございません。 ※ブロッ確定後多少の増減がございます。・<br>価格: 908万円 ・14号地<br>担金(1㎡あたり):530円 利用駅 | │2号地<br>土地面積 | 土地面積:187.68㎡ 価格:90<br>☆:187.67㎡ 価格:908万円 | 8万 | 円<br>下水 | 画がございます。 ※面積が未確定の為、<br>・13号地 - 土地面積: 187.67㎡<br>道負担金: 200,000円 - 下水道受益者負<br>徳和徒歩26分 |